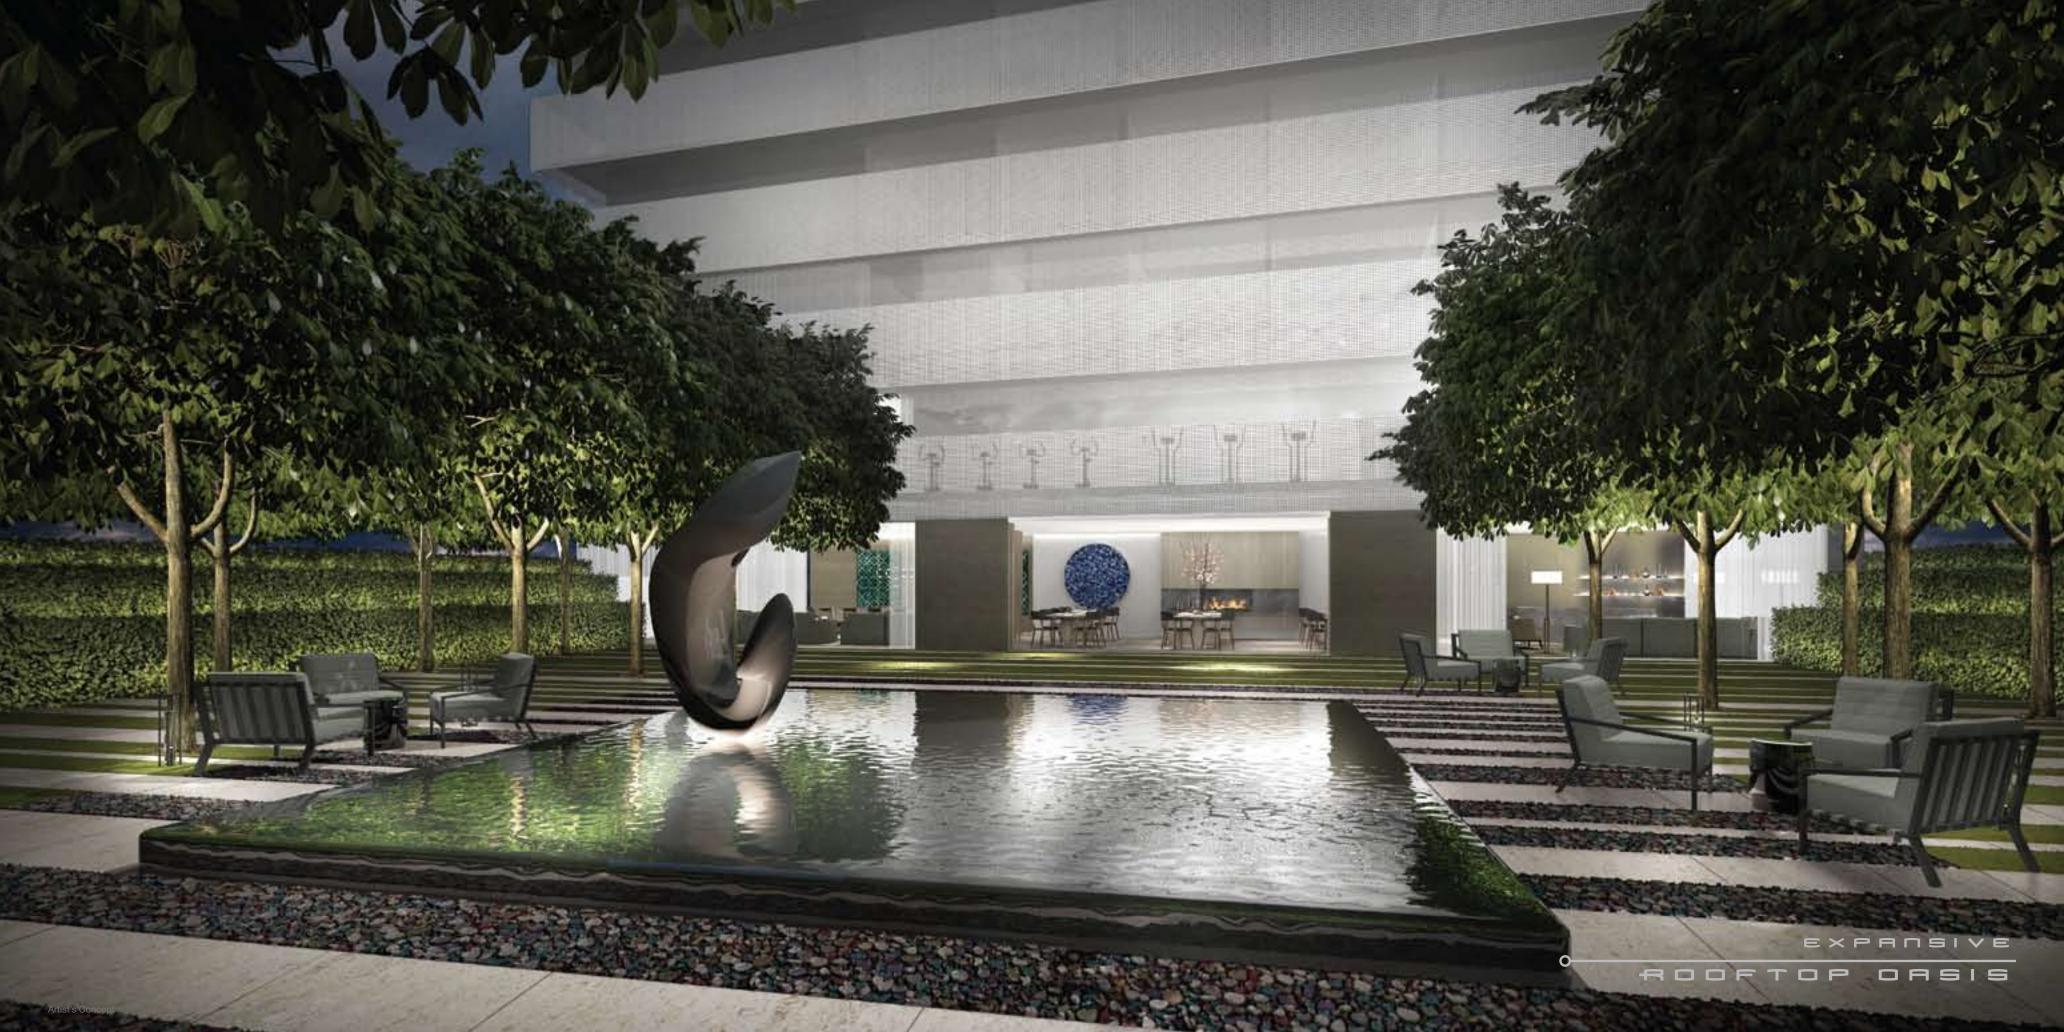

This lobby fulfills the promise of Exhibit's striking exterior design, while acting as an anteroom for the elegance that is about to unfold.

FLOOR PLAN

Here on the 9th floor, overlooking the spectacular outdoor oasis framed with lush hedges and mature trees, you will be able to host virtually every type of social event.

The bar lounge is ideal for small intimate gatherings. The party room, complete with fireplace, can be configured in a variety of ways with the ability to open the exterior glass wall and take the celebration outside.

And the private dining room, with its own lounge area and kitchen, is designed for the most elegant dinner parties.