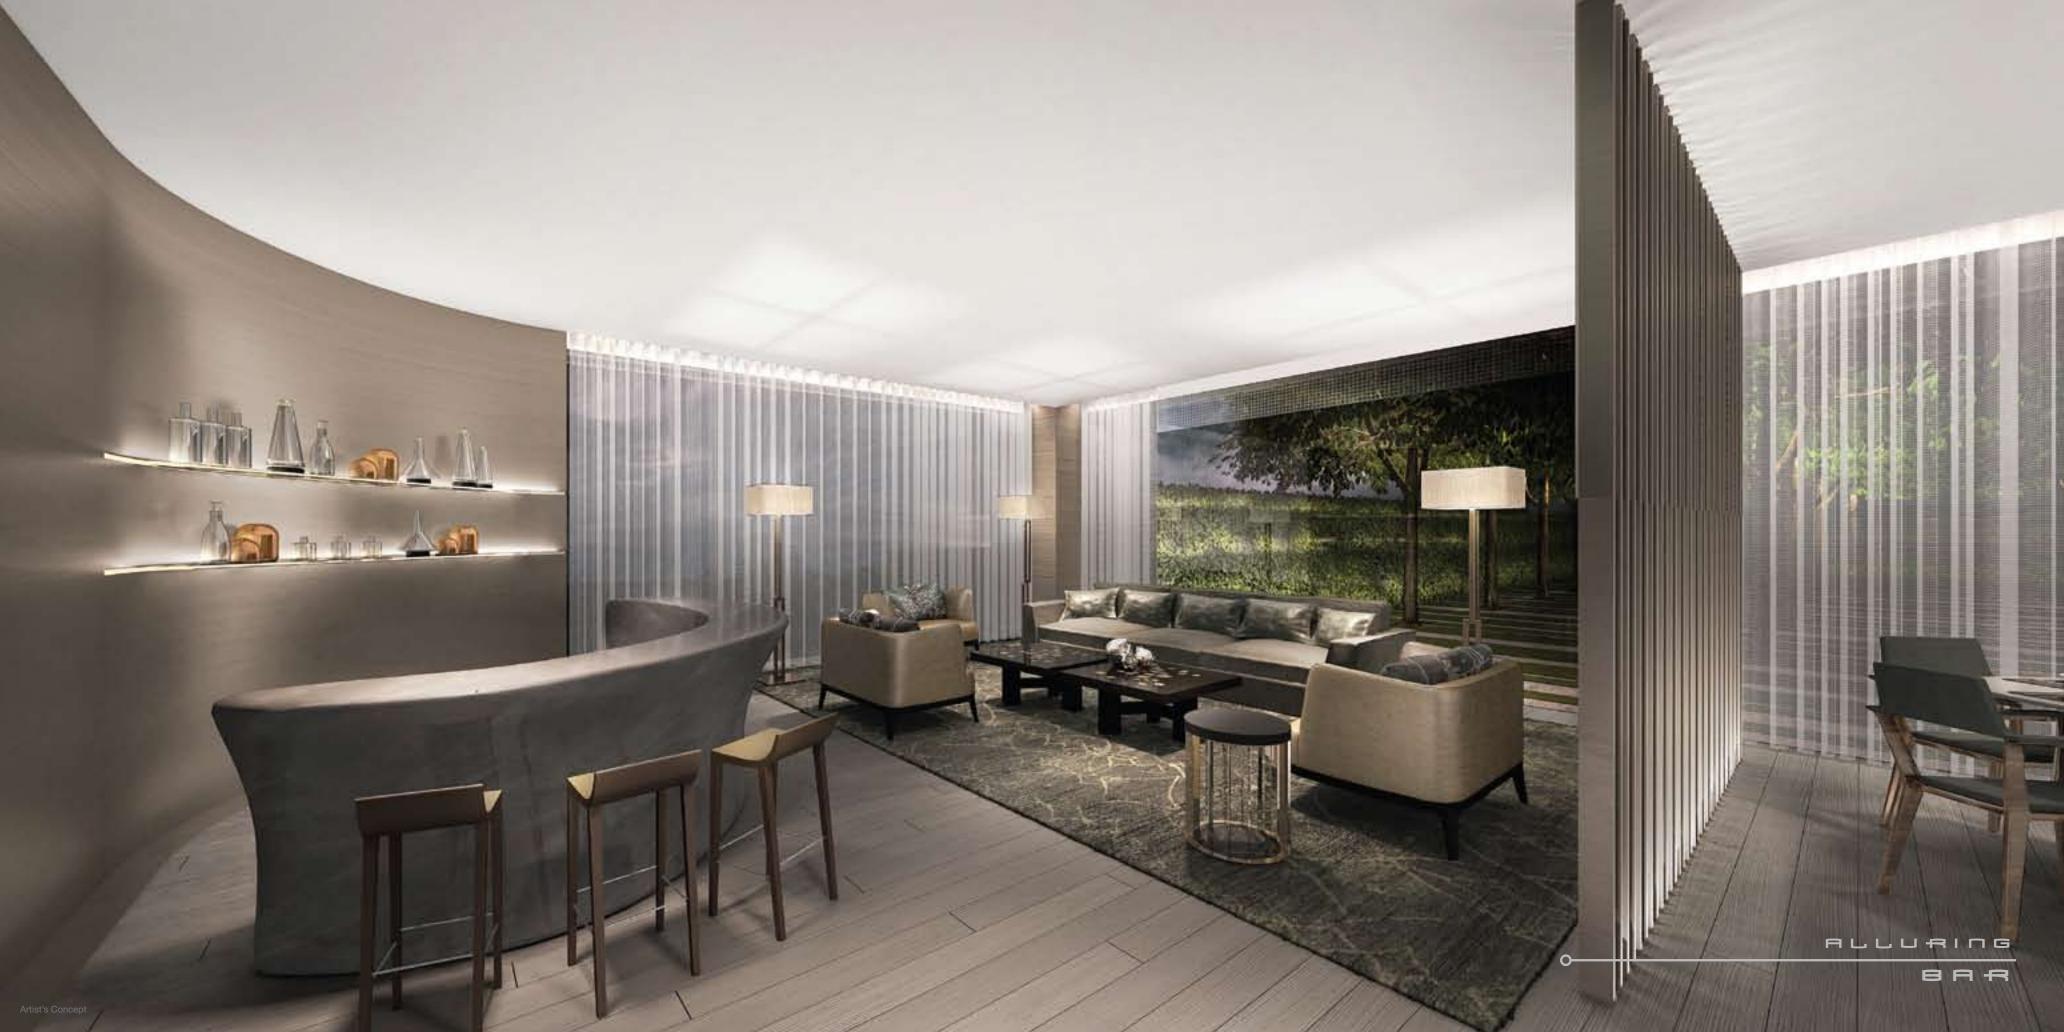

The bar lounge is ideal for small intimate gatherings. The party room, complete with fireplace, can be configured in a variety of ways with the ability to open the exterior glass wall and take the celebration outside.