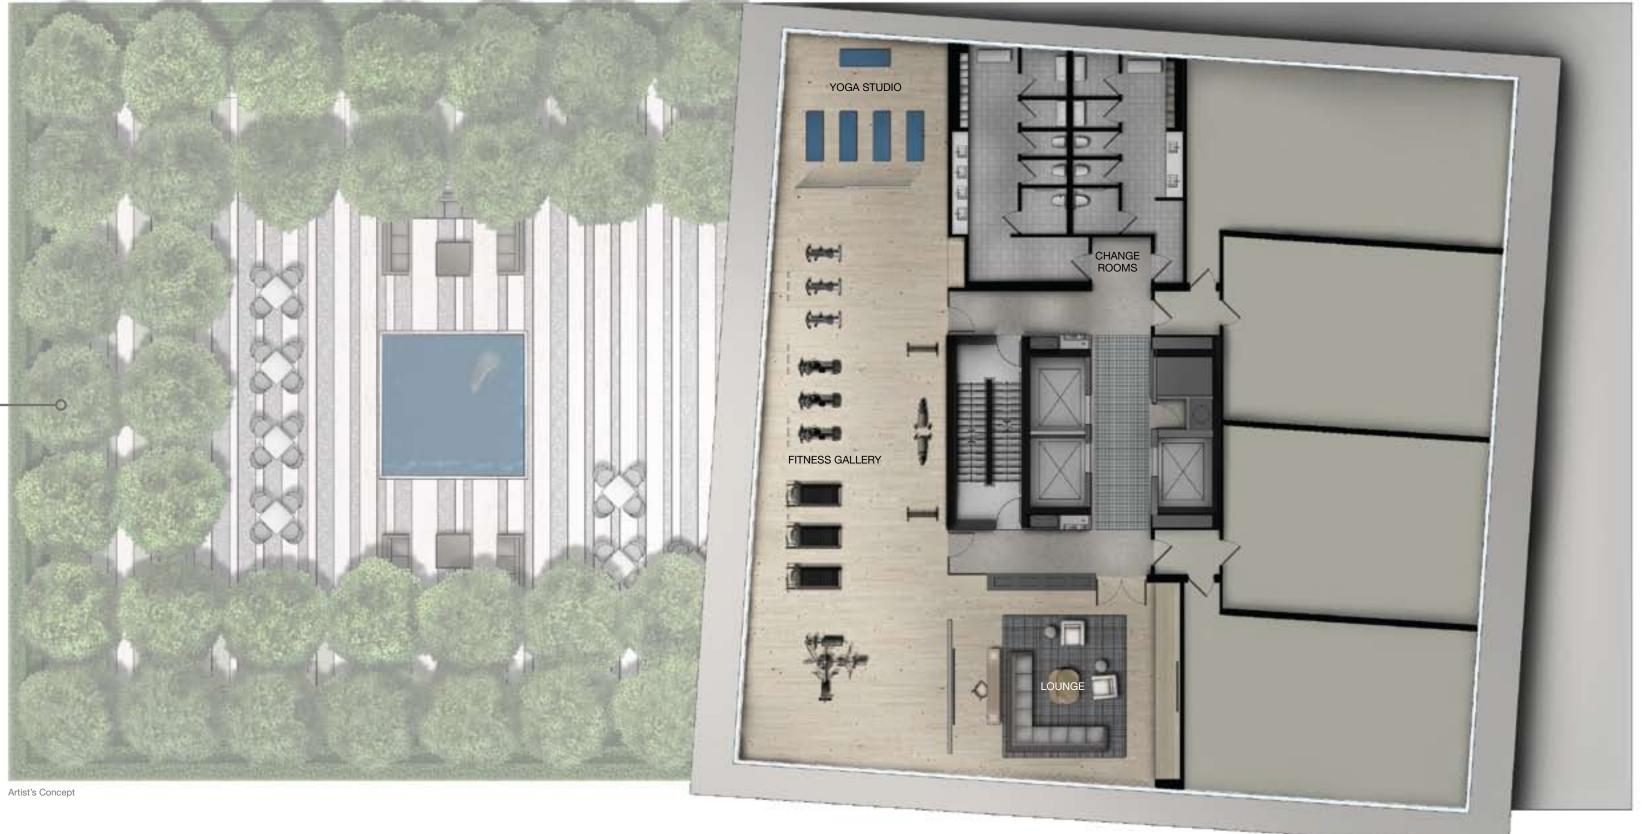

## TENTH

#### FLOOR PLAN

The 10th floor is dedicated to health and fitness. The latest exercise equipment, yoga studio, lockers, showers and elegant cool down lounge will have you rethinking your gym membership.

And, the restful views of the tranquil oasis below provide the perfect backdrop for a great workout.