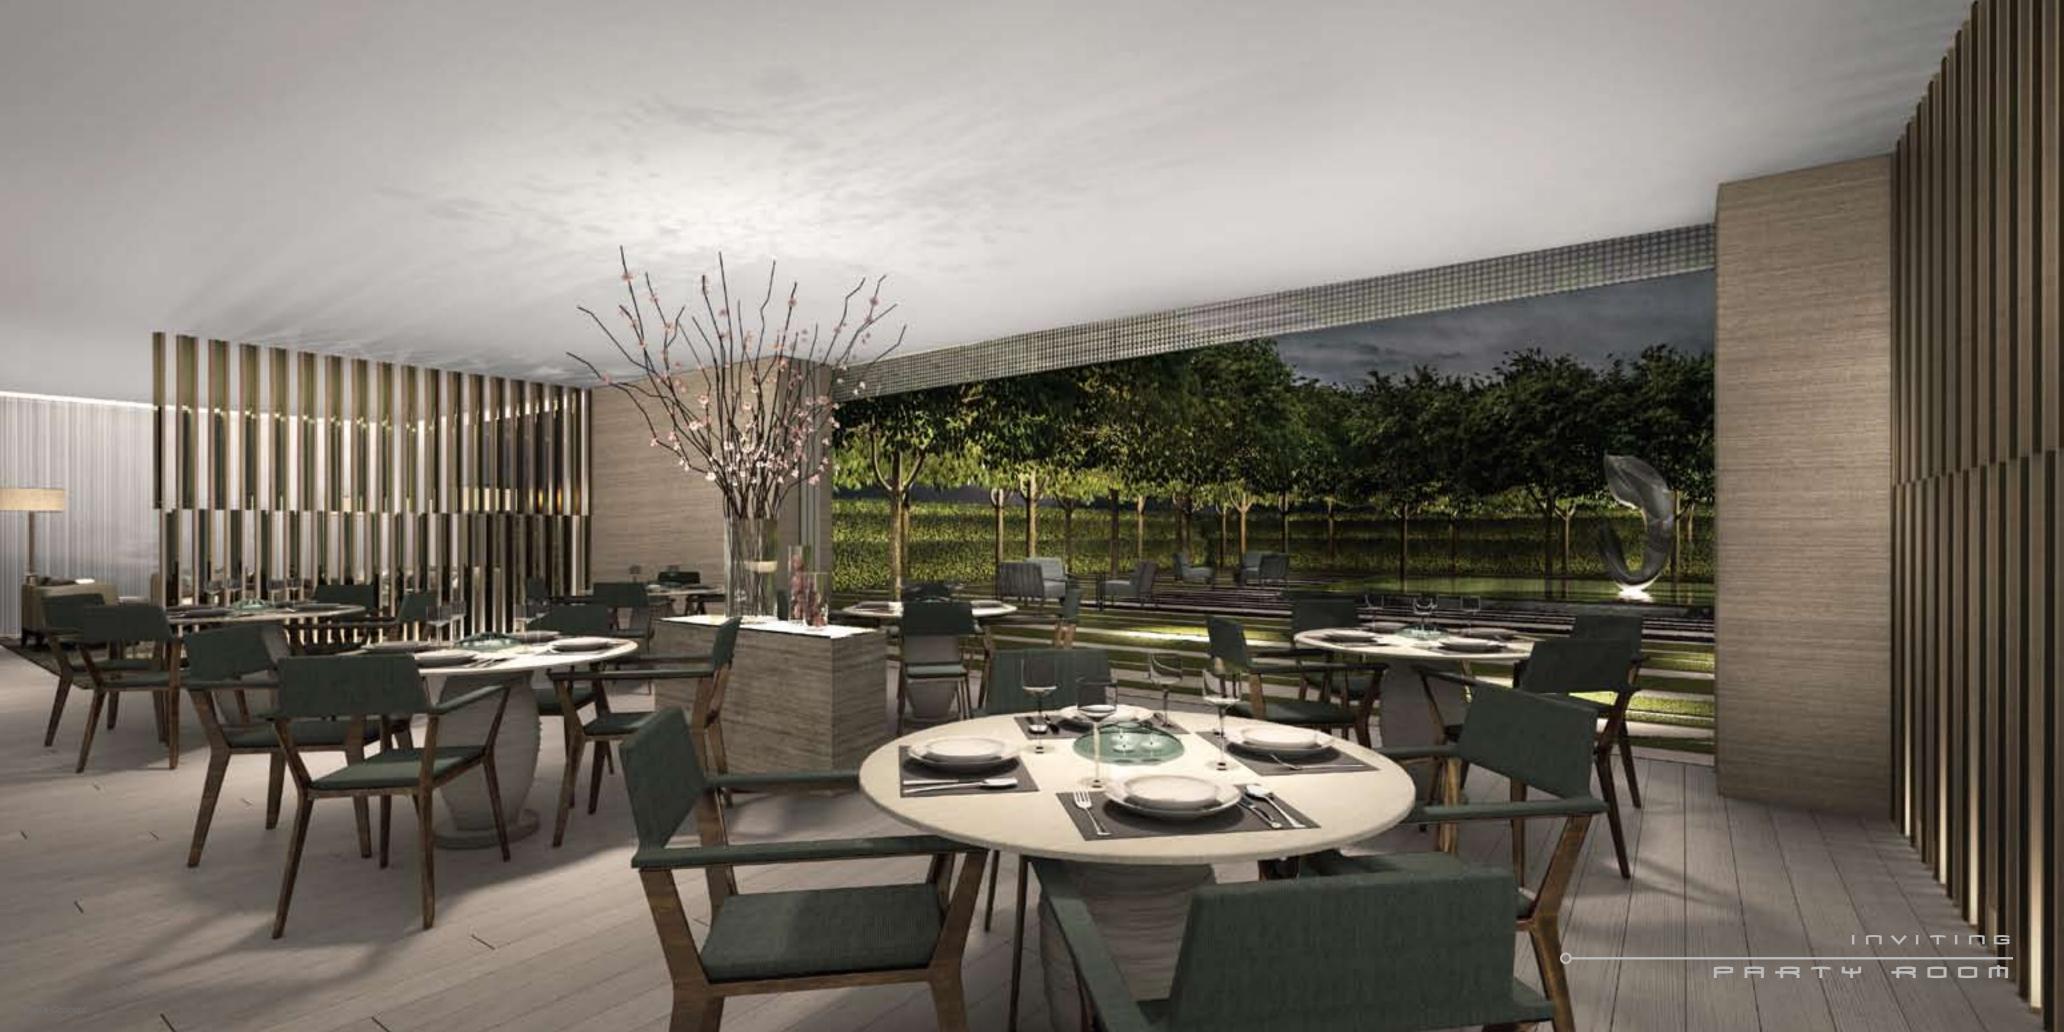

This lobby fulfills the promise of Exhibit's striking exterior design, while acting as an anteroom for the elegance that is about to unfold.

FLOOR PLAN

Here on the 9th floor, overlooking the spectacular outdoor oasis framed with lush hedges and mature trees, you will be able to host virtually every type of social event.

The bar lounge is ideal for small intimate gatherings. The party room, complete with fireplace, can be configured in a variety of ways with the ability to open the exterior glass wall and take the celebration outside.

And the private dining room, with its own lounge area and kitchen, is designed for the most elegant dinner parties.