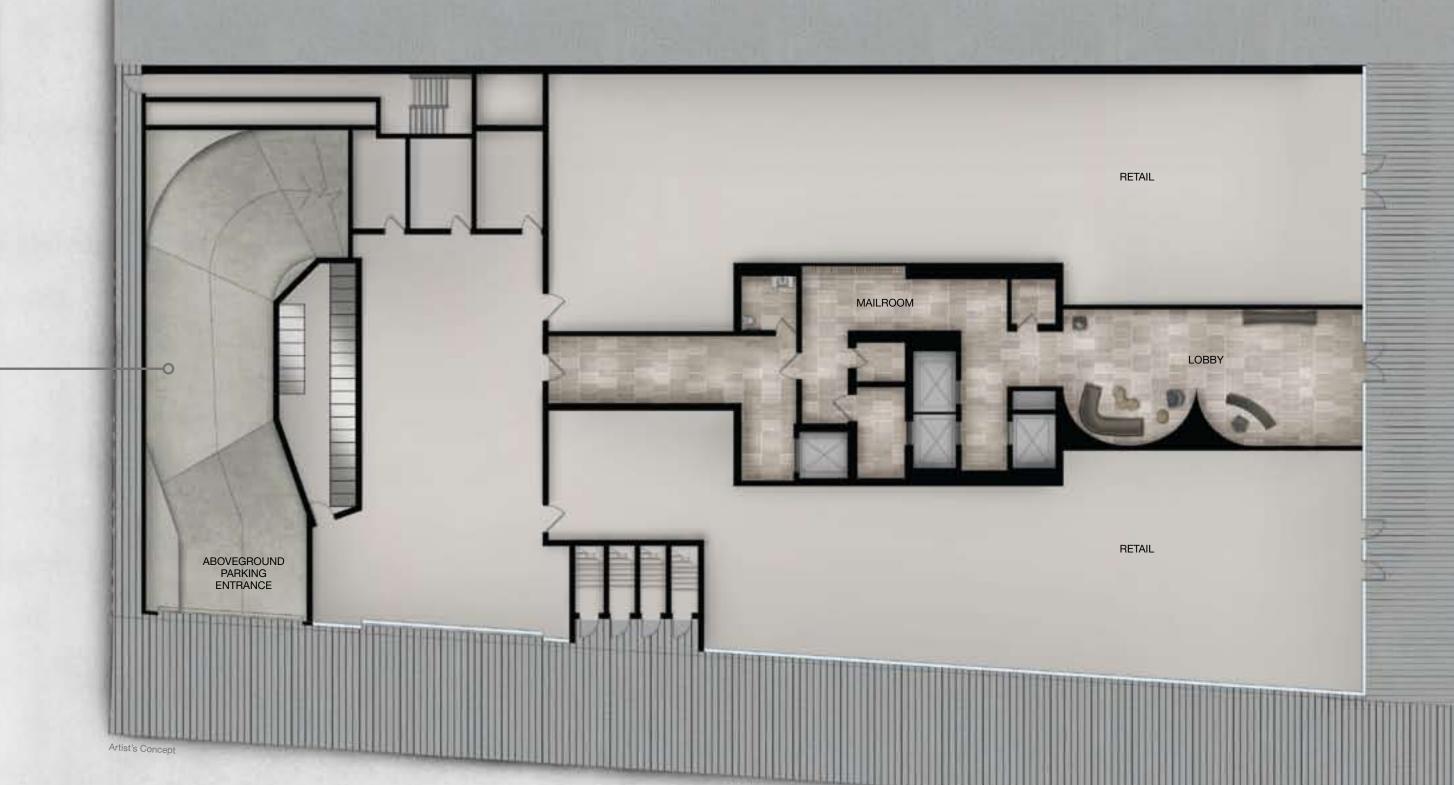

#### FLOOR PLAN

The focal point of the ground floor is the unforgettable lobby. A glowing jewel box when viewed from the street, this intimate space is adorned with glass walls, muted limestone flooring and a dramatic illuminated glass sculpture suspended from the soaring ceiling.

This lobby fulfills the promise of Exhibit's striking exterior design, while acting as an anteroom for the elegance that is about to unfold.

FLOOR PLAN

Here on the 9th floor, overlooking the spectacular outdoor oasis framed with lush hedges and mature trees, you will be able to host virtually every type of social event.