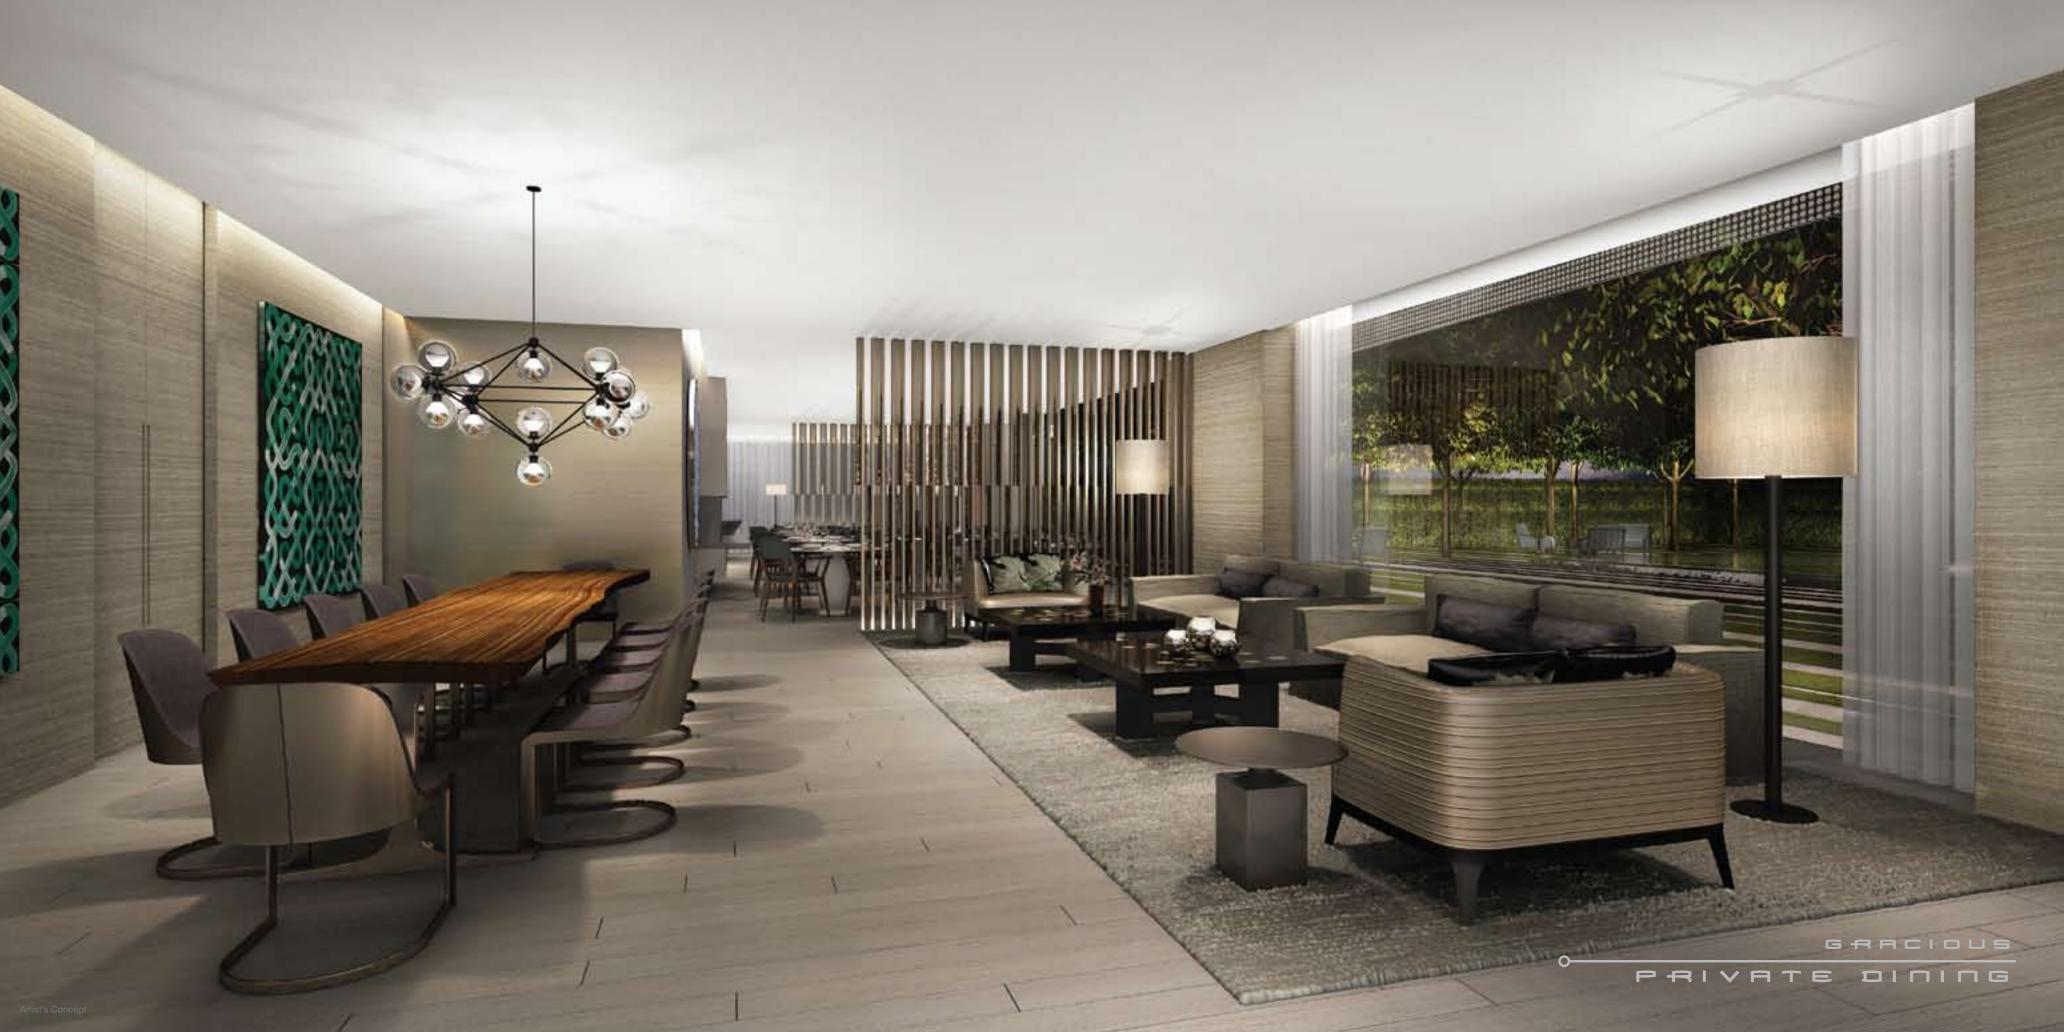

And the private dining room, with its own lounge area and kitchen, is designed for the most elegant dinner parties.