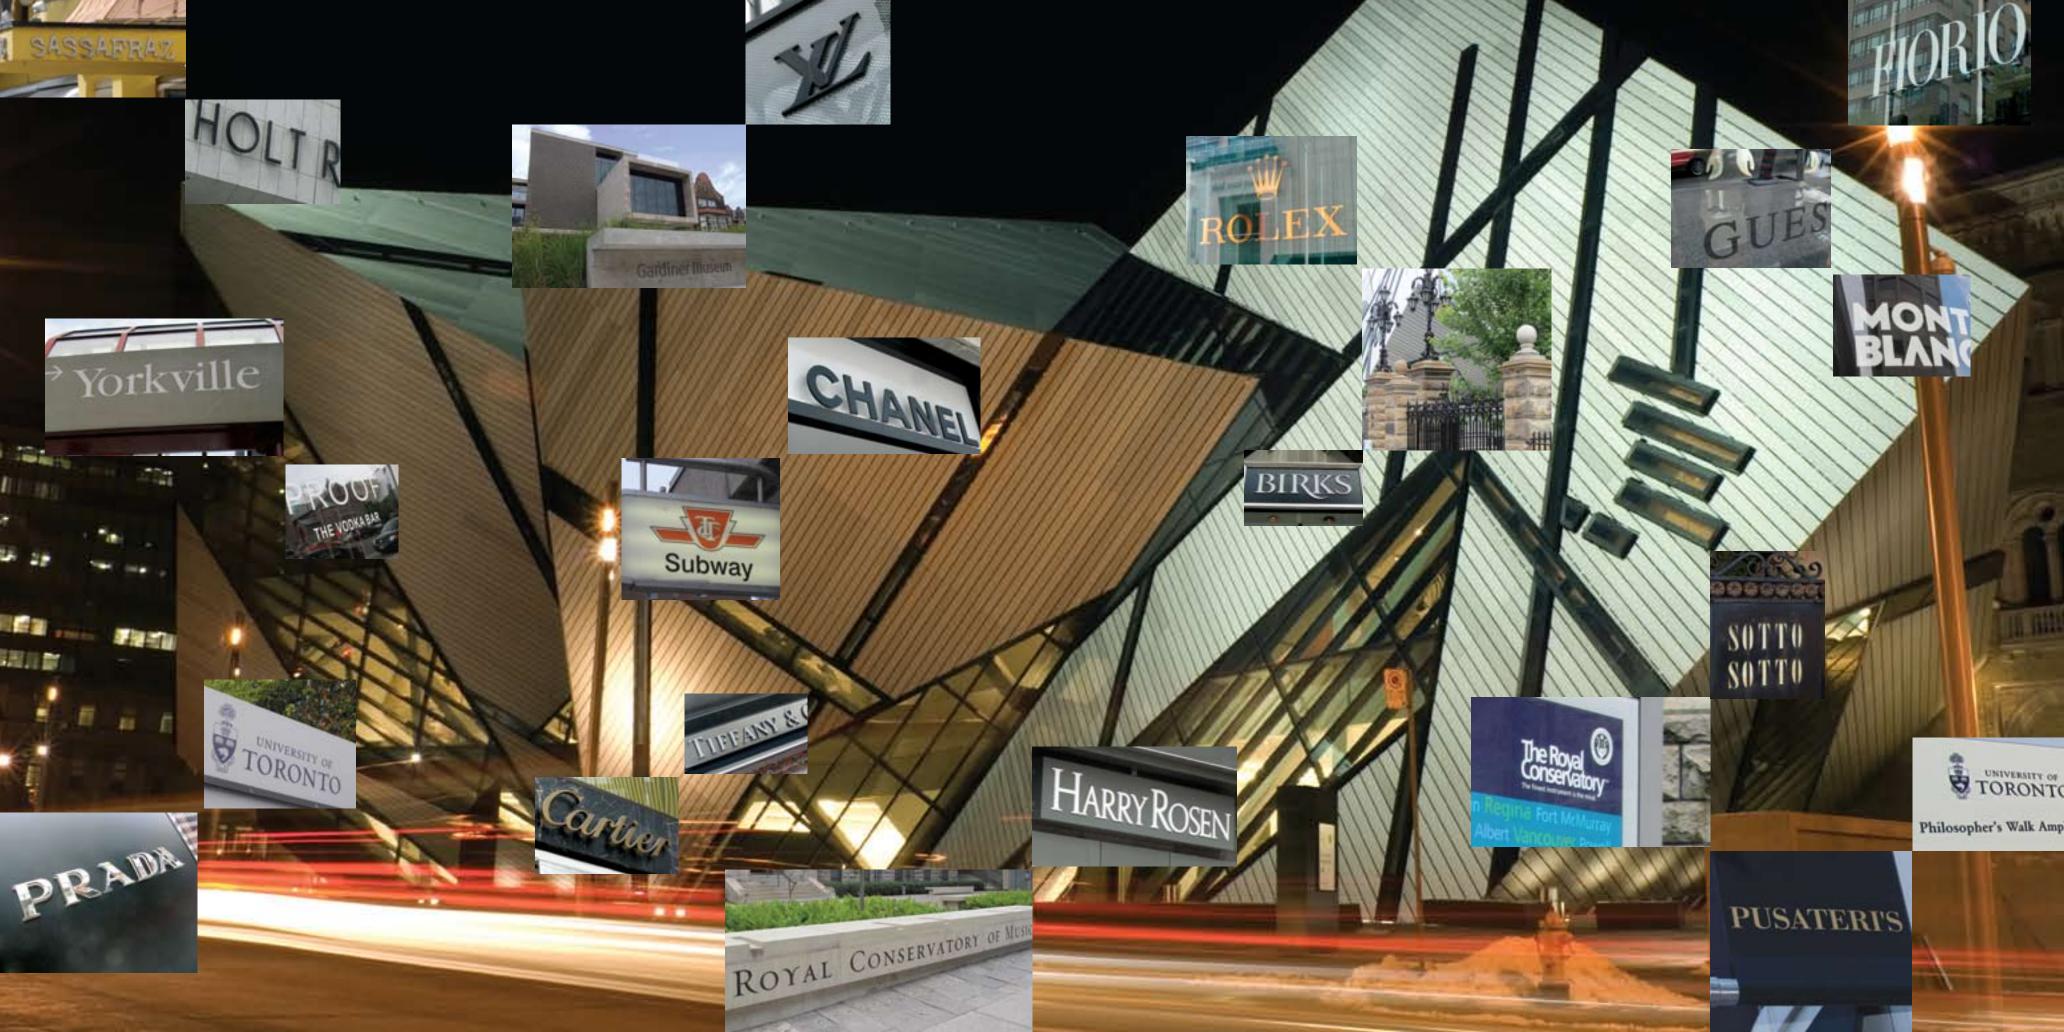

king the spectacular outdoor oasis framed with lush hedges and mature trees, you will be able to host virtually every type of social event.

The bar lounge is ideal for small intimate gatherings. The party room, complete with fireplace, can be configured in a variety of ways with the ability to open the exterior glass wall and take the celebration outside.

And the private dining room, with its own lounge area and kitchen, is designed for the most elegant dinner parties.





## TENTH

#### FLOOR PLAN

The 10th floor is dedicated to health and fitness. The latest exercise equipment, yoga studio, lockers, showers and elegant cool down lounge will have you rethinking your gym membership.

And, the restful views of the tranquil oasis below provide the perfect backdrop for a great workout.