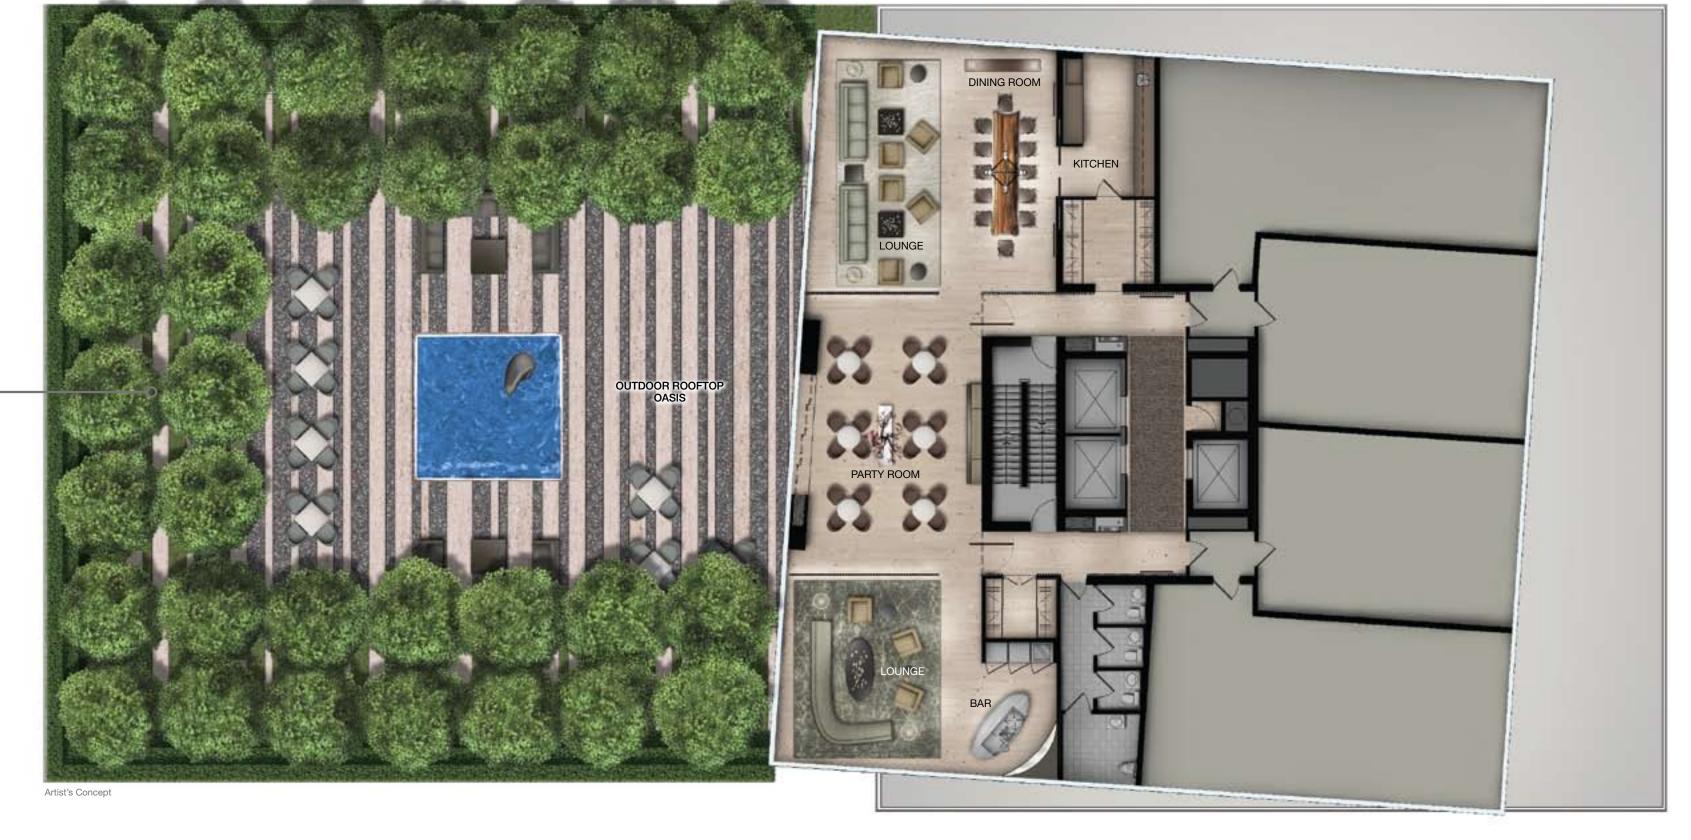

This lobby fulfills the promise of Exhibit's striking exterior design, while acting as an anteroom for the elegance that is about to unfold.

FLOOR PLAN

Here on the 9th floor, overlooking the spectacular outdoor oasis framed with lush hedges and mature trees, you will be able to host virtually every type of social event.

The bar lounge is ideal for small intimate gatherings. The party room, complete with fireplace, can be configured in a variety of ways with the ability to open the exterior glass wall and take the celebration outside.

And the private dining room, with its own lounge area and kitchen, is designed for the most elegant dinner parties.