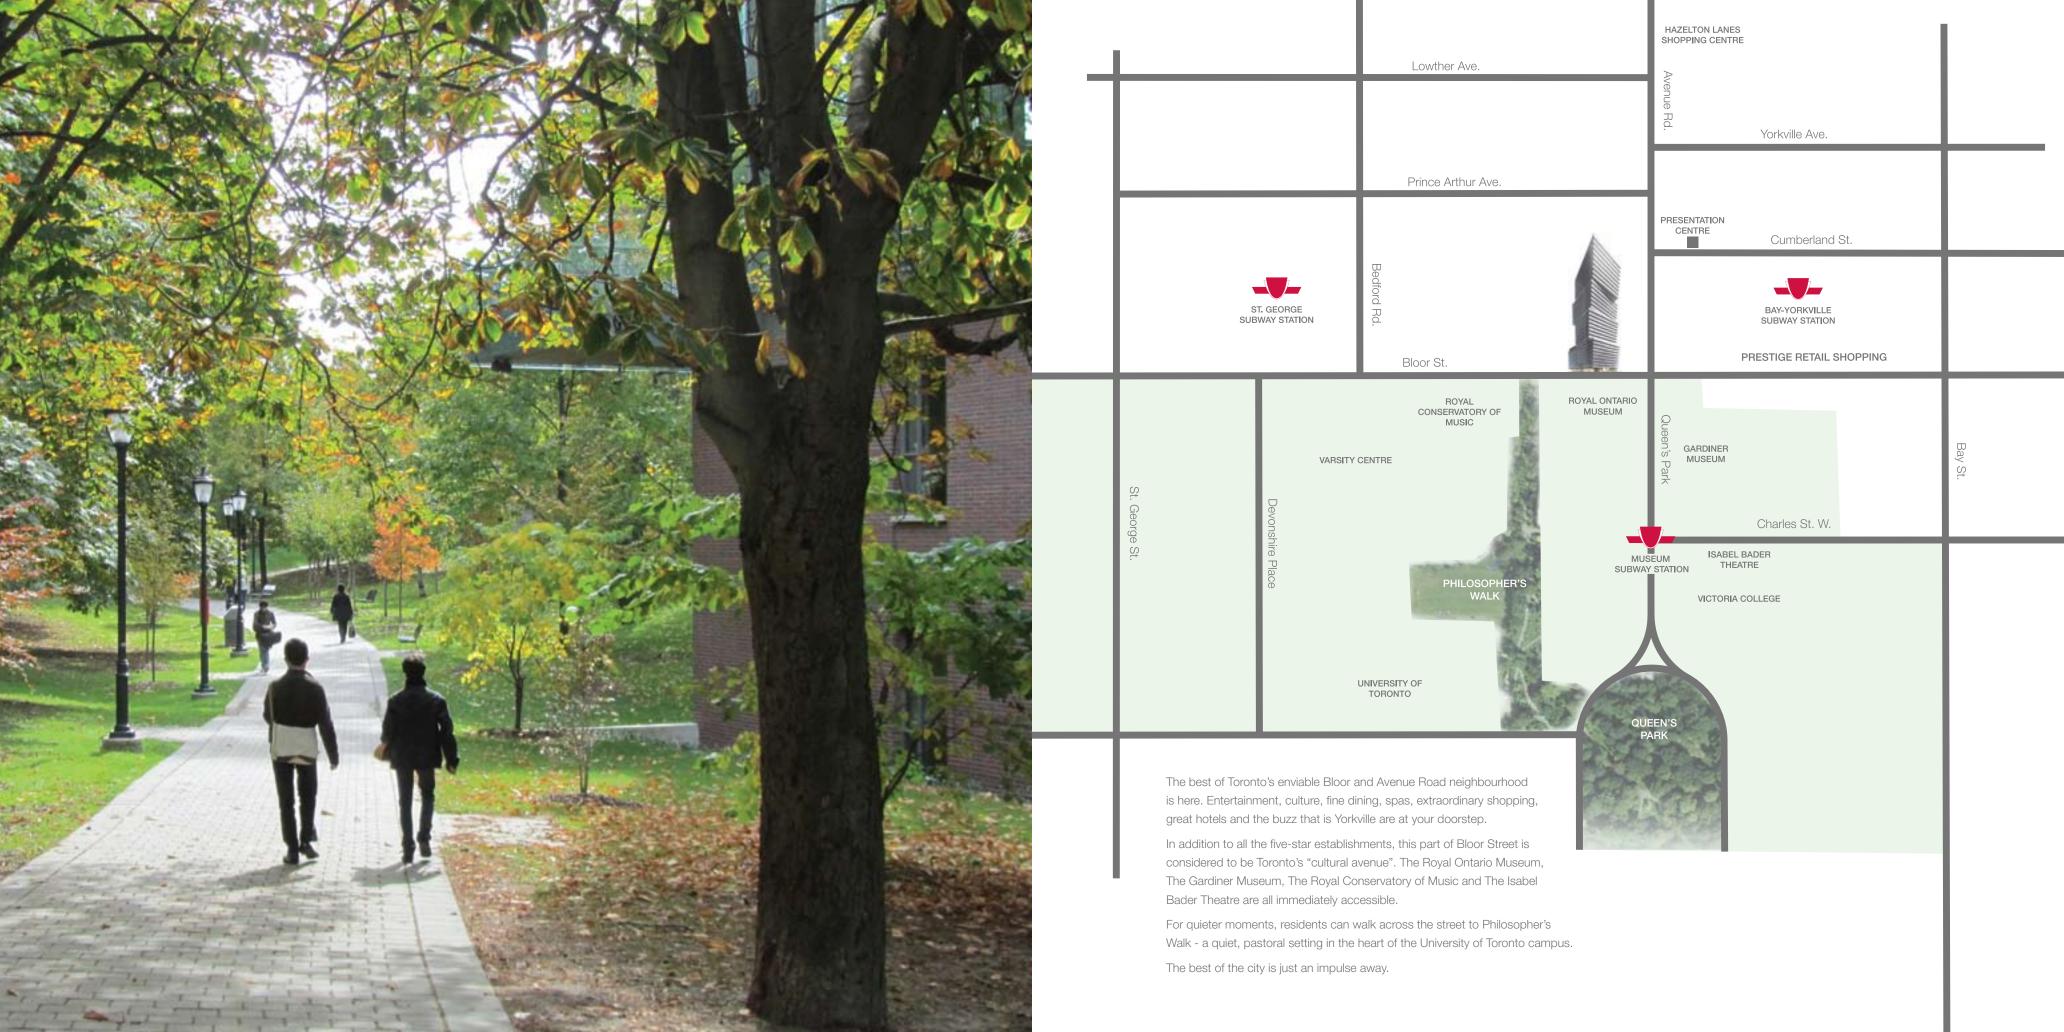

the spectacular outdoor oasis framed with lush hedges and mature trees, you will be able to host virtually every type of social event.

The bar lounge is ideal for small intimate gatherings. The party room, complete with fireplace, can be configured in a variety of ways with the ability to open the exterior glass wall and take the celebration outside.

And the private dining room, with its own lounge area and kitchen, is designed for the most elegant dinner parties.





## TENTH

#### FLOOR PLAN

The 10th floor is dedicated to health and fitness. The latest exercise equipment, yoga studio, lockers, showers and elegant cool down lounge will have you rethinking your gym membership.

And, the restful views of the tranquil oasis below provide the perfect backdrop for a great workout.